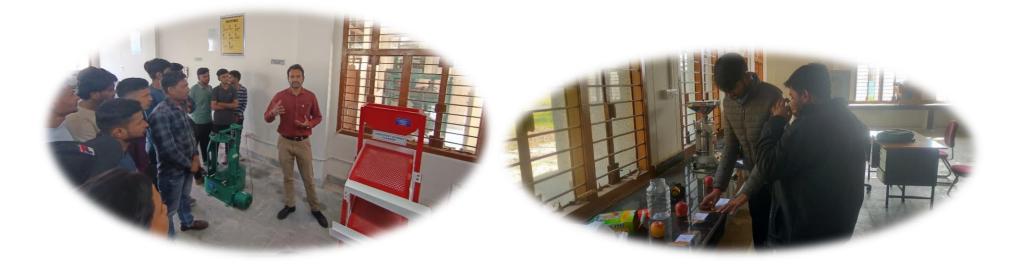

|                |  |  |
| 10                | Sealing Machine | As Standard                                                                                                                                                                     |                |  |  |
| 11                | Tyler Sieve Set | Size-20 cm. Dia., Brass Frame, 4.75<br>mm., 2 mm, 840μ, 425μ, 250μ, 160μ,<br>75μ with L&P                                                                                       |                |  |  |
| 12                | Grader Model    | Model                                                                                                                                                                           |                |  |  |



**List of Equipment** 

# SOME GLIPMSES







#### Lab In-charge: Dr. Ankit Kumar, Assistant Professor, Department of Process & Food Engineering, CoT Contact: 7618502551