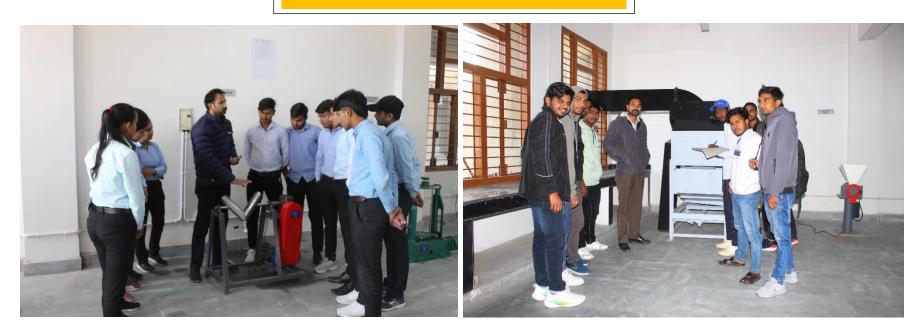

|                |  |  |
| 10                | Sealing Machine | As Standard                                                                                                                                                                     |                |  |  |
| 11                | Tyler Sieve Set | Size-20 cm. Dia., Brass Frame, 4.75<br>mm., 2 mm, 840μ, 425μ, 250μ, 160μ,<br>75μ with L&P                                                                                       |                |  |  |
| 12                | Grader Model    | Model                                                                                                                                                                           |                |  |  |



**List of Equipment** 

# SOME GLIPMSES







#### Lab In-charge: Dr. Ankit Kumar, Assistant Professor, Department of Process & Food Engineering, CoT Contact: 7618502551