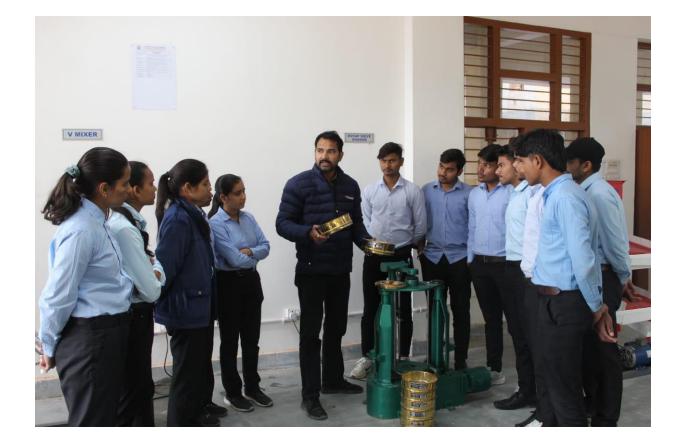

|                |  |  |
| 10                | Sealing Machine | As Standard                                                                                                                                                                     |                |  |  |
| 11                | Tyler Sieve Set | Size-20 cm. Dia., Brass Frame, 4.75<br>mm., 2 mm, 840μ, 425μ, 250μ, 160μ,<br>75μ with L&P                                                                                       |                |  |  |
| 12                | Grader Model    | Model                                                                                                                                                                           |                |  |  |



**List of Equipment** 

# SOME GLIPMSES







#### Lab In-charge: Dr. Ankit Kumar, Assistant Professor, Department of Process & Food Engineering, CoT Contact: 7618502551