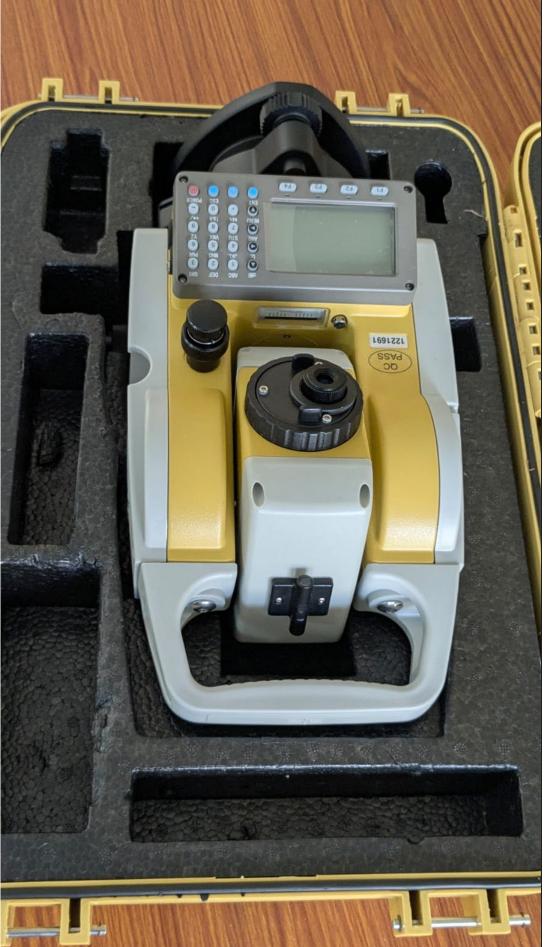

05 ( Links Electronic Theodolite As per standards

|    |                          | List of Equipment's |
|----|--------------------------|---------------------|
| 06 | Electronic Total Station | As per standards    |
|    |                          |                     |