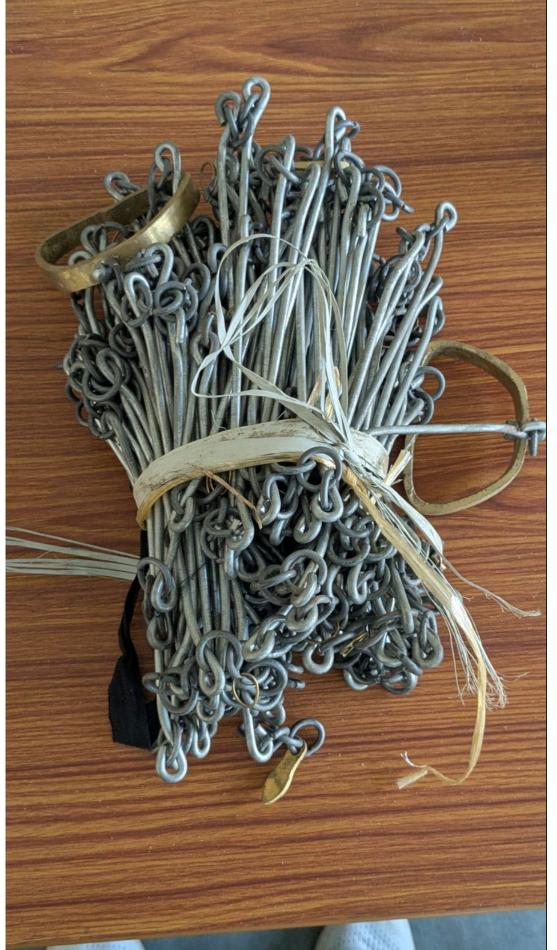

|                               | List of Equipment's |  |
|-------------------------------|---------------------|--|
| Surveying chain pins (Arrows) | As per standards    |  |

|                    |                  | List of Equipn | nent's |  |
|--------------------|------------------|----------------|--------|--|
| Surveyor's Compass | As per standards |                |        |  |