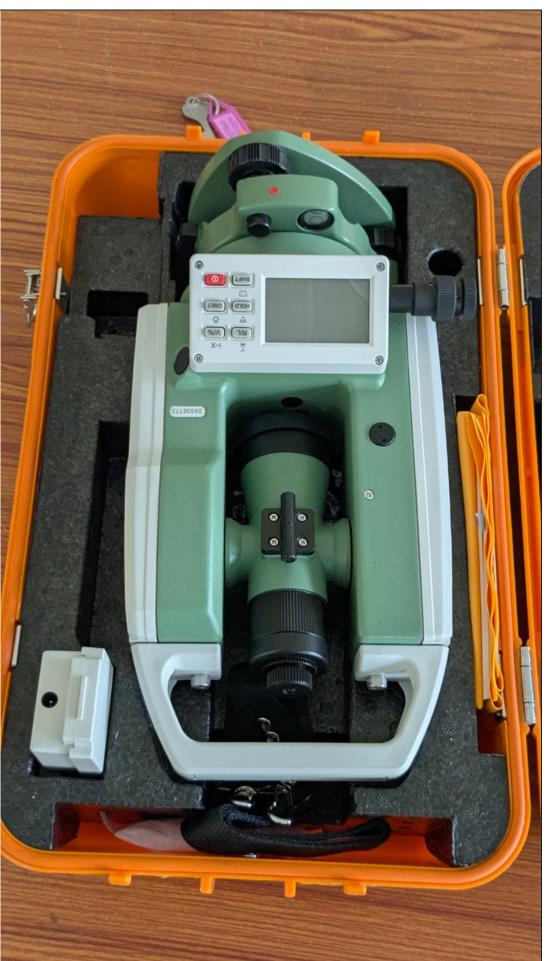

05 ( Links Electronic Theodolite As per standards

|    |                          | List of Equipment's |
|----|--------------------------|---------------------|
| 06 | Electronic Total Station | As per standards    |
|    |                          |                     |