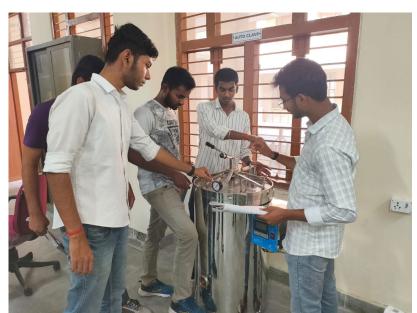

#### **List of Equipment's**

| List of Equipment's |                            |                                                                             |                   |  |
|---------------------|----------------------------|-----------------------------------------------------------------------------|-------------------|--|
| 06                  | Boiler Model               | Working Model Piston with fly wheel Electricity generator Equipped with LED |                   |  |
| 07                  | Plate Heat Exchanger Tutor | Digital output Temperature controller SS plates                             | ANTONIOS TOMORIA. |  |
| 08                  | Novhlet Amaratus           | Standard Make Glassware<br>Capacity: Lab type                               |                   |  |
| 09                  | Anemometer                 | Air Speed: 0.10-25 m/s<br>Accuracy: ±0.20 m/s                               |                   |  |
| 10                  | Autoclave                  | Material: Stainless Steel<br>Capacity: About 100 litres                     |                   |  |