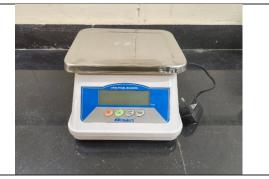

### **List of Equipment's**

Weighing Balance

Table top equipment Capacity: 5 kg